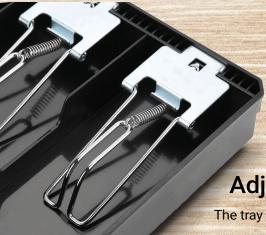

### **Adjustable Coin Tray**

The tray coin holder features adjustable separators to suite merchants' personal preferences.