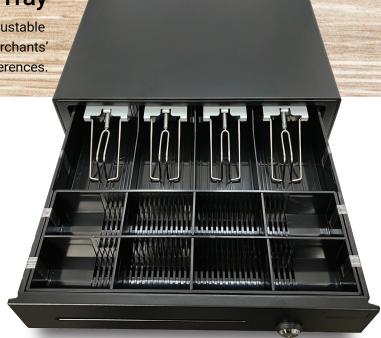

### **Adjustable Coin Tray**

The tray coin holder features adjustable separators to suite merchants' personal preferences.

#### **Specifications**

- ✓ **Dimensions:** 410mm (W) x415mm (L)x100mm (H)
- √ Tray: 4 bill holders / 8 adjustable coin holders
- ✓ Interface to any standard POS printer
- ✓ Pulse Amplitude :12VDC to 24VDC
- ✓ Pulse Width: 50ms to 200ms
- ✓ Pulse Duty Cycle: 10% maximum
- **✓ Peak Current:** 1.85A