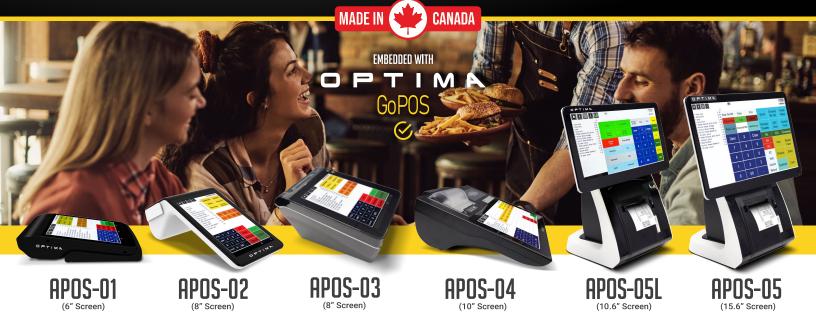

# APOS Series® Product Line

(6" Screen)

# APOS-01

### **Small Business Mobile Applications**

Portable Hand Held POS Unit with 6" Screen, Built-in 2 1/4" Printer and Charger Dock Station Sleek Portable hand held unit built for day to day business on the move!