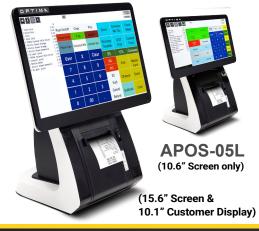

# APOS-05 / APOS-05L

### For Small to Medium Size Business Applications

Refined Stationary POS Terminal with 15.6" Screen, 10.1" Customer Display, Built-in 3 1/8" Printer & Auto Cutter. Perfect for medium and large commercial applications such as supermarkets, larger restaurants and retailers!

If you're looking for a more budget-friendly alternative, consider the APOS-05L (Light). It features the same features except with a smaller 10.6" Screen and no customer display!.