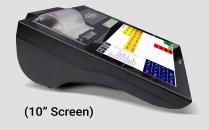

# APOS-04

### For Small to Medium Size Business Applications

Sleek Stationary POS Terminal with 10" Screen, Built-in 2 1/4" Printer & Auto Cutter Multi-Line Customer Display. This is a great choice for small and medium sized retail and restaurant applications!