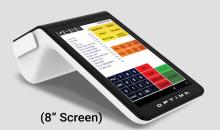

# APOS-03

### For Busy Environment Applications

Robust Stationary POS Terminal with 8" Screen, Built-in 3 1/8" Printer & Auto Cutter & Single Line Customer Display. It's a robust stationary POS terminal that is able to withstand busier retail and restaurant workplace environments.