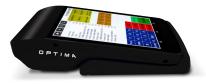

# APOS-02

### For Small Business Applications

Portable POS Terminal with larger 8" Screen & Built-in 2 1/4" Printer & Multi-Line Customer Display. Perfect choice for smaller business looking for a POS terminal integrated with everything you need combining reliability and mobility all in one.