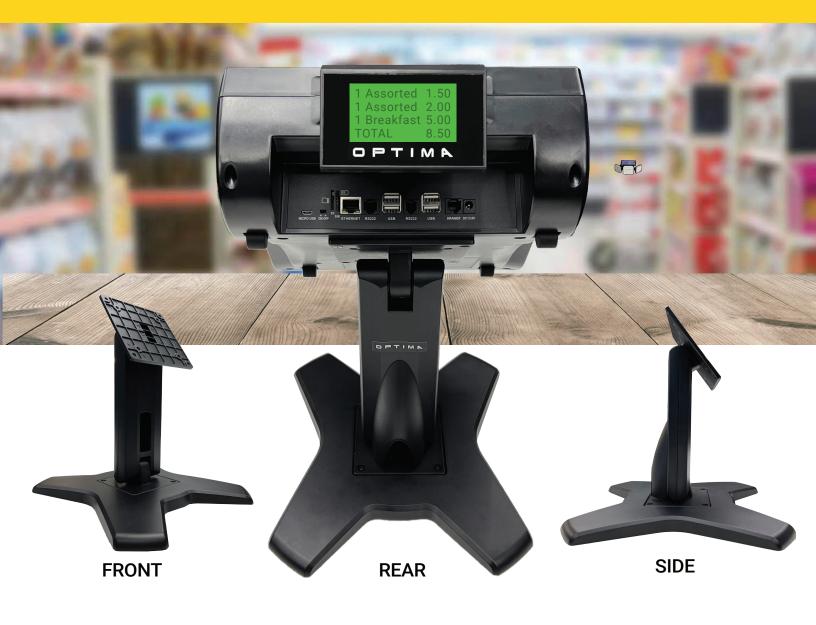

### **Ergonomic Viewing for your APOS-04**

The Optima Utility Stand is a touch screen monitor stand designed to be used with the OPTIMA APOS-04 POS System. Comprised of mainly steel and aluminum alloy, the OPTIMA Utility Stand is sturdy and allows the APOS-04 System to be tilted -2° ~ +180° allowing for the most comfortable viewing angle!

### **Key Features**

Adjustable Angle: Tilt between -2 to 180° for comfortable viewing angle and operation.

**Eliminate Screen Glare:** Adjust your APOS-04 up or down to eliminate glare for a clearer view of the touch screen monitor.

**Customer Display View:** Tilt the APOS-04 to the preferred angle for your customers to easily view the attached customer display.

**Quick & Easy to Install:** Simply attach the OPT-04S utility stand to the bottom of the APOS-04 using the 4 included screws.