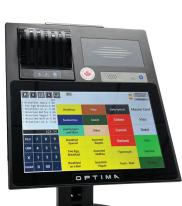

### **Ergonomic Viewing for your APOS-04**

The Optima Utility Stand is a touch screen monitor stand designed to be used with the OPTIMA APOS-04 POS System. Comprised of mainly steel and aluminum alloy, the OPTIMA Utility Stand is sturdy and allows the APOS-04 System to be tilted -2° ~ +180° allowing for the most comfortable viewing angle!

### MODEL: OPT-04S

APOS