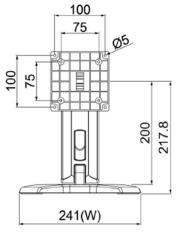

### General

Supported POS System: APOS-04 Maxiumum Weight: 33.1lbs (15kg) Tilt: Flexibility to tilt up and down: - 2° ~ 180° Vesa Compatible: 75mm or 100mm Included: Four M4 screws TAA Compliant: Yes Shipping weight: 7Lbs Color: Black Material Aluminum alloy