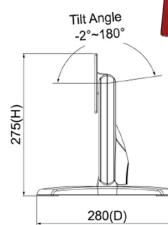

### **Ergonomic Viewing for your APOS-04**

The Optima Utility Stand is a touch screen monitor stand designed to be used with the OPTIMA APOS-04 POS System. Comprised of mainly steel and aluminum alloy, the OPTIMA Utility Stand is sturdy and allows the APOS-04 System to be tilted -2° ~ +180° allowing for the most comfortable viewing angle!

### **Key Features**

Adjustable Angle: Tilt between -2 to 180° for comfortable viewing angle and operation.

**Eliminate Screen Glare:** Adjust your APOS-04 up or down to eliminate glare for a clearer view of the touch screen monitor.

### General

Supported POS System: APOS-04 Maxiumum Weight: 33.1lbs (15kg) Tilt: Flexibility to tilt up and down: - 2° ~ 180° Vesa Compatible: 75mm or 100mm Included: Four M4 screws TAA Compliant: Yes Shipping weight: 7Lbs Color: Black Material Aluminum alloy